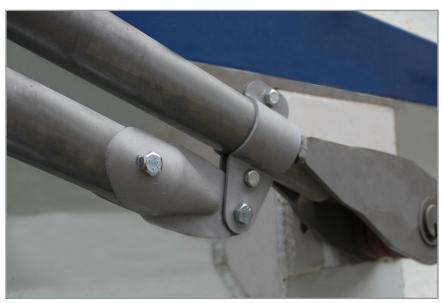

#### Step 6. Installing the bow arm assembly

Attach the Lower Connection Arm Tube Assembly to the Saddle Strap Assembly using the 3/8 -16 x 1 bolts (503-3704) and 3/8 locking nut (504-3702). Tighten Arm Tube Bolts from step 1 at this time. Insert the elbow into the upper arm tube and secure with a 3/8 – 16 x 2 ½ bolt (503-3710) and 3/8 locking nut (504-3702). Slide the upper arm into the Lower Connection Arm Tube and position it so that the elbow is aligned at point "A". Tighten the set screw on the Lower Connection Arm Tube to hold the upper arm in place. The end of the arm opposite the elbow can be cut to length if the arm is too long. Repeat process on other side of the body.

Fig. 5

Measure the width of the pullbar at the rear of the body where the tarp is attached. Cut the cross bar (501-1202) for the Tarp Tamer Bow to the same length. Note: one end of the cross bar is already drilled for the elbows. Match drill the other end of the cross bar for the other elbow. Attach the cross bar to the upper arms/elbows using the  $3/8 - 16 \times 2 \times 3/4$  bolts (503-3711) and 3/8 locking nuts (504-3702).