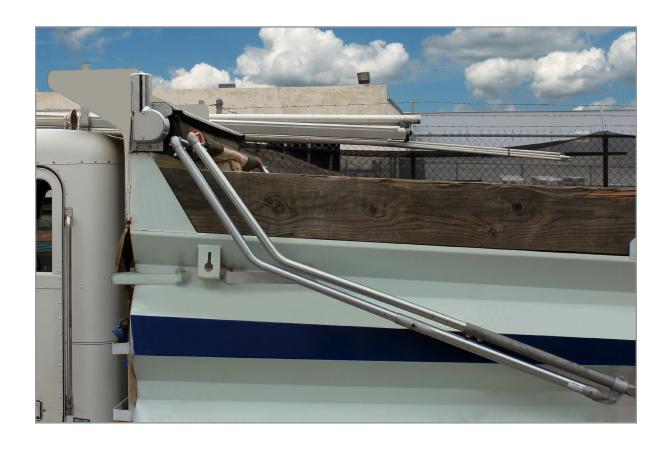

# Installation Instructions 607-0134 - Tarp Tamer Bow

1404 N. Marshall Ave. El Cajon CA. 92020 For technical support call us at (800) 368-3075

607-0134 MH/GR 05/12

### Step 1. Preparation

Fully extend the tarp to the tailgate.