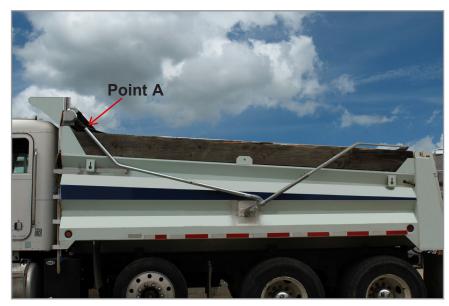

#### Step 7. Adjusting the bows and arms

Cycle the tarp system to retract the arms to the front of the box where they will rest. The Tarp Tamer Bow should be resting just in front of the pullbar to prevent binding when the tarp is retracted. See illustration. Adjust the Saddle Strap Assembly location on the lower arms or the upper arm lengths for the tarp as necessary so that the arms park in the proper location.

Cycle the system several times checking for binding or rubbing and adjust as necessary.

Fig. 6