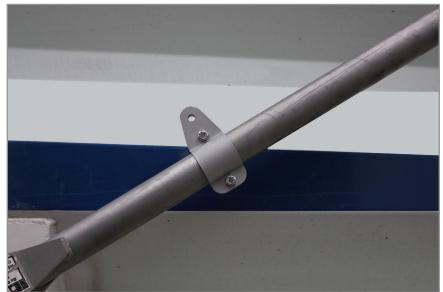

#### Step 3. Assemble Saddle Strap

Assemble Saddle Strap (501-0543) as shown with one 5/16 - 18 x 1 bolt (503-3105), 1/4 x 3/4 Spacer (523-0225) and 5/16 - 18 lock nut (504-3103). Do not tighten the bolt at this time.

Fig. 2

#### Step 4. Install the Saddle Strap Assembly

Install the Saddle Strap Assembly over the existing lower arm. Insert the  $5/16 - 18 \times 1 (503-3105)$  lower bolt and 5/16-18 lock nut (504-3103) as shown. Move the assembly along the lower arm tube to a point near the middle of the box. Tighten both bolts until just snug to hold the assembly in place. Repeat process on other side of the body

Fig. 3

Step 5. Locating the pivot point for the Tarp Tamer Bow Adjust the position of the Saddle Strap Assembly up or down the lower arm until the hole in the assembly is even with the middle of the box. See illustration. Measure and mark a location 3" behind the cab shield. This will be point "A" where the Tarp Tamer Bow will rest when the tarp is covering the opening. Measure from the arm mounting hole in the Saddle Strap Assembly to point "A" and then to point "B". Adjust the location of the location of the Saddle Strap Assembly until the hole is the same distance from both points. Repeat process on other side of the body.