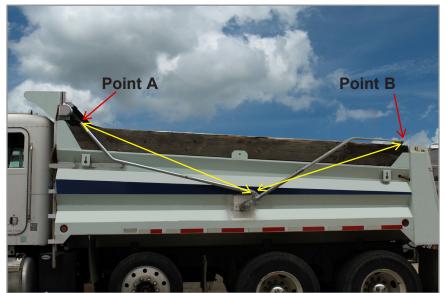

Fig. 3

Step 5. Locating the pivot point for the Tarp Tamer Bow Adjust the position of the Saddle Strap Assembly up or down the lower arm until the hole in the assembly is even with the middle of the box. See illustration. Measure and mark a location 3" behind the cab shield. This will be point "A" where the Tarp Tamer Bow will rest when the tarp is covering the opening. Measure from the arm mounting hole in the Saddle Strap Assembly to point "A" and then to point "B". Adjust the location of the location of the Saddle Strap Assembly until the hole is the same distance from both points. Repeat process on other side of the body.