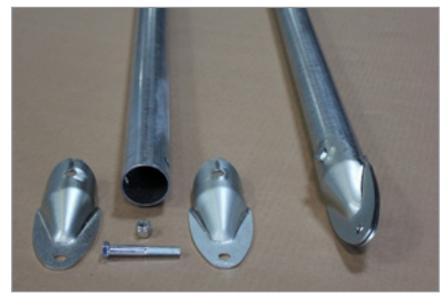

#### Step 6. Installing the bow arm assembly

Attach the Lower Connection Arm Tube Assembly to the Saddle Strap Assembly using the 3/8 -16 x 1 bolts (503-3704) and 3/8 locking nut (504-3702). Tighten Arm Tube Bolts from step 1 at this time. Insert the elbow into the upper arm tube and secure with a 3/8 – 16 x 2 ½ bolt (503-3710) and 3/8 locking nut (504-3702). Slide the upper arm into the Lower Connection Arm Tube and position it so that the elbow is aligned at point "A". Tighten the set screw on the Lower Connection Arm Tube to hold the upper arm in place. The end of the arm opposite the elbow can be cut to length if the arm is too long. Repeat process on other side of the body.

Fig. 5

Measure the width of the pullbar at the rear of the body where the tarp is attached. Cut the cross bar (501-1202) for the Tarp Tamer Bow to the same length. Note: one end of the cross bar is already drilled for the elbows. Match drill the other end of the cross bar for the other elbow. Attach the cross bar to the upper arms/elbows using the  $3/8 - 16 \times 2 \times 3/4$  bolts (503-3711) and 3/8 locking nuts (504-3702).