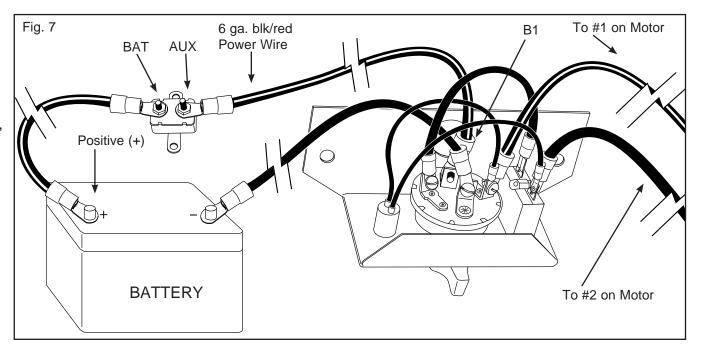

## Step 7. Wiring The 40 Amp "Non Cycle" Breaker

Run the 6 ga. black / red wire from BAT on the 40 amp "Non Cycle Breaker" to the positive terminal on the battery as shown in Fig. 7.

Option #1. Plug Assembly - Part # 514-0505 Assemble the Quick Disconnect as shown in Fig. 8 and Fig. 9.