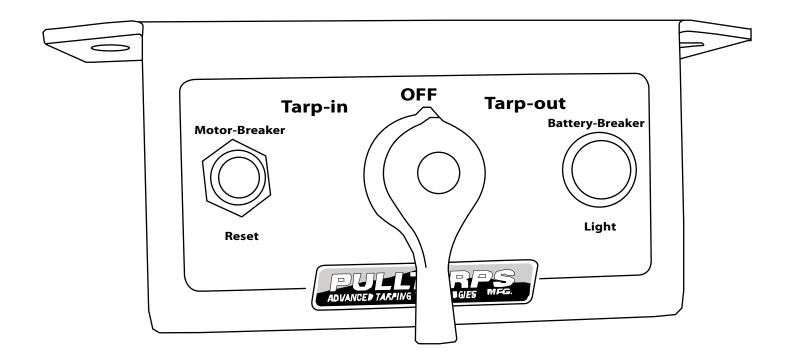

# 40 Amp Electrical Switch Assembly Enclosed - (514-0103) Wiring Instructions

1404 N. Marshall Ave, El Cajon, CA 92020 For Technical Assistance Call Toll Free: (800) 368-3075

The switch panel (514-0103) comes assembled as shown in Fig. 1.