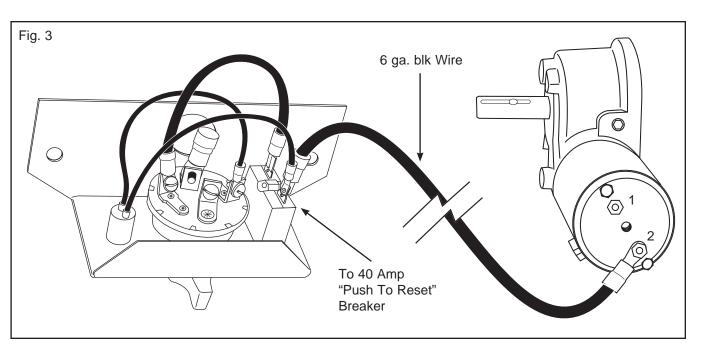

Run the 6 ga. black wire from the #2 terminal on the motor to the 40 amp "Push To Reset" breaker on the switch panel as shown in Fig. 3.