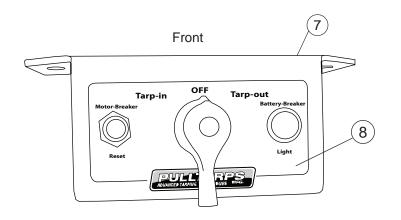

# 40 Amp Electrical Switch Assembly - (514-0103)

| Item # | Part #   | Description:                         | QTY: |
|--------|----------|--------------------------------------|------|
| 1      | 514-0107 | Electric Switch 3 Position           | 1    |
| 2      | 514-0307 | Connector 6 ga. #10 Stud             | 6    |
| 3      | 514-0308 | Connector 6 ga. Lug with 3/8" Eyelet | 2    |
| 4      | 514-0309 | Connector 6 ga. Lug with 1/4" Eyelet | 2    |
| 5      | 514-0405 | 40 Amp Type II Breaker               | 1    |
| 6      | 514-0406 | 40 Amp "Push to Reset Breaker"       | 1    |
| 7      | 514-9909 | Switch Bracket for Arm System        | 1    |
| 8      | 517-0213 | 12V Label Electric Switch            | 1    |