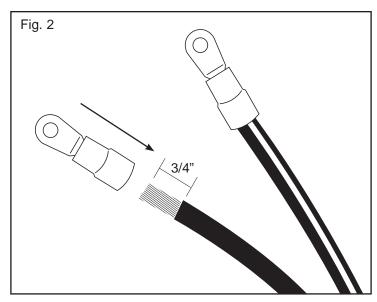

**Step 2. Attaching The Connectors** 

Strip the ends of the 6 ga. wire approximately 3/4" and attach the light blue connectors (see Fig. 2) using a pair of wire crimpers. The dark blue connectors will be used on the battery.