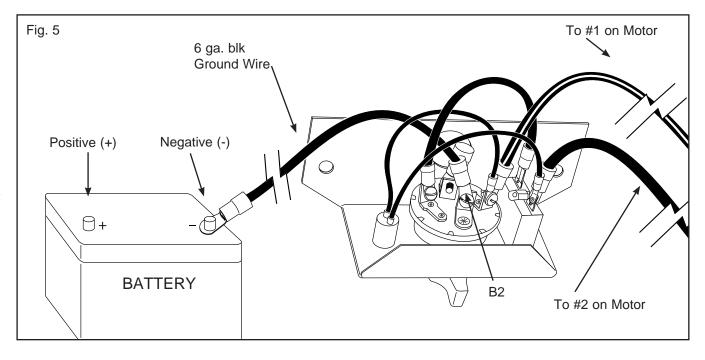

# **Step 5. Running The Ground Wire To The Battery**

Run the 6 ga. black wire from B2 on the switch to the negative terminal on the battery as shown in Fig. 5.

(B2 is also labeled on the switch panel)