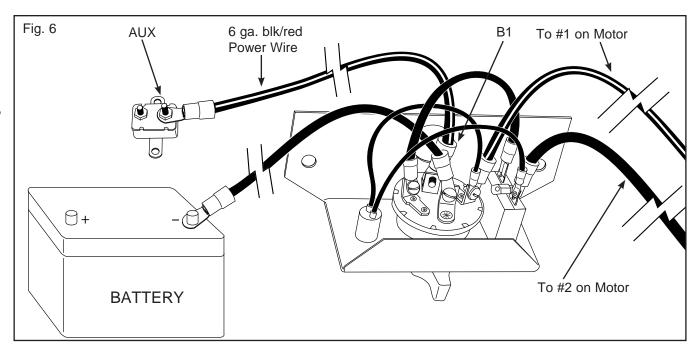

### Step 6. Wiring The 40 Amp "Non Cycle" Breaker

Run the 6 ga. black / red wire from B1 on the switch panel to the AUX terminal on the 40 amp "Non Cycle" breaker as shown in Fig. 6.

NOTE: The large hole on top of the switch is for easy access to the B1 screw.