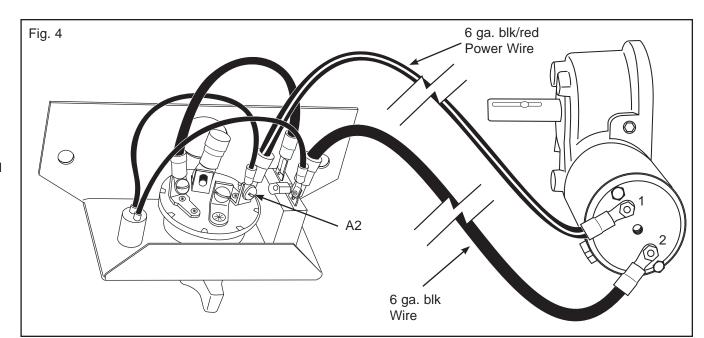

#### Step 4. Wiring The Motor

Run the 6 ga. black / red wire from the #1 terminal on the motor to A2 as shown in Fig. 4.

(A2 is also labeled on the switch panel)