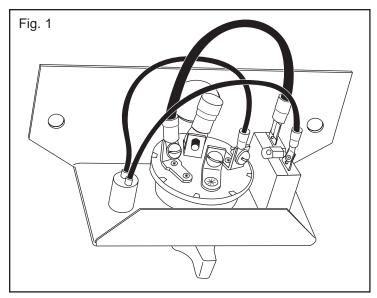

# 40 Amp Electrical Switch Assembly Enclosed - (514-0103) Wiring Instructions

1404 N. Marshall Ave, El Cajon, CA 92020 For Technical Assistance Call Toll Free: (800) 368-3075

The switch panel (514-0103) comes assembled as shown in Fig. 1.