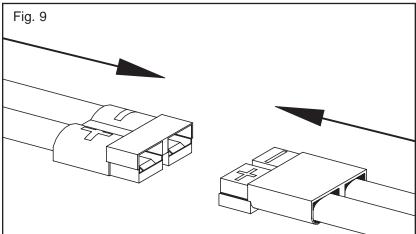

## Step 7. Wiring The 40 Amp "Non Cycle" Breaker

Run the 6 ga. black / red wire from BAT on the 40 amp "Non Cycle Breaker" to the positive terminal on the battery as shown in Fig. 7.

Option #1. Plug Assembly - Part # 514-0505 Assemble the Quick Disconnect as shown in Fig. 8 and Fig. 9.