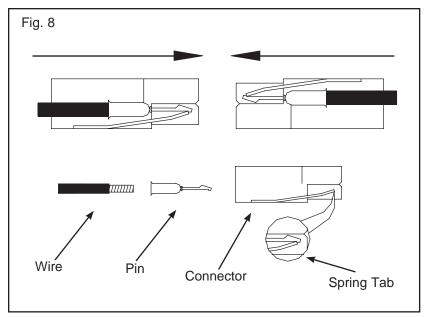

## Step 7. Wiring The 40 Amp "Non Cycle" Breaker

Run the 6 ga. black / red wire from BAT on the 40 amp "Non Cycle Breaker" to the positive terminal on the battery as shown in Fig. 7.

Option #1. Plug Assembly - Part # 514-0505 Assemble the Quick Disconnect as shown in Fig. 8 and Fig. 9.