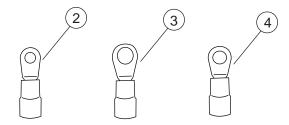

# 40 Amp Electrical Switch Assembly - (514-0103)

| Item # | Part #   | Description:                         | QTY: |
|--------|----------|--------------------------------------|------|
| 1      | 514-0107 | Electric Switch 3 Position           | 1    |
| 2      | 514-0307 | Connector 6 ga. #10 Stud             | 6    |
| 3      | 514-0308 | Connector 6 ga. Lug with 3/8" Eyelet | 2    |
| 4      | 514-0309 | Connector 6 ga. Lug with 1/4" Eyelet | 2    |
| 5      | 514-0405 | 40 Amp Type II Breaker               | 1    |
| 6      | 514-0406 | 40 Amp "Push to Reset Breaker"       | 1    |
| 7      | 514-9909 | Switch Bracket for Arm System        | 1    |
| 8      | 517-0213 | 12V Label Electric Switch            | 1    |