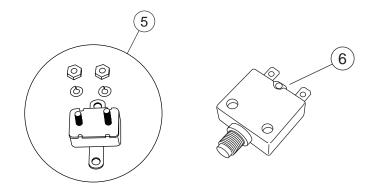

# 40 Amp Electrical Switch Assembly - (514-0103)

| Item # | Part #   | Description:                         | QTY: |
|--------|----------|--------------------------------------|------|
| 1      | 514-0107 | Electric Switch 3 Position           | 1    |
| 2      | 514-0307 | Connector 6 ga. #10 Stud             | 6    |
| 3      | 514-0308 | Connector 6 ga. Lug with 3/8" Eyelet | 2    |
| 4      | 514-0309 | Connector 6 ga. Lug with 1/4" Eyelet | 2    |
| 5      | 514-0405 | 40 Amp Type II Breaker               | 1    |
| 6      | 514-0406 | 40 Amp "Push to Reset Breaker"       | 1    |
| 7      | 514-9909 | Switch Bracket for Arm System        | 1    |
| 8      | 517-0213 | 12V Label Electric Switch            | 1    |