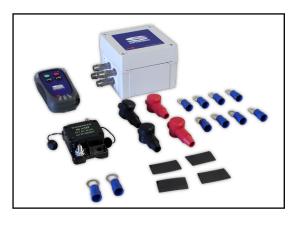

#### **Wireless Remote**

Easy to install with no switch to wire. Great option for Automatic Tower Systems with arm kits. The unique transmitter codes do not interfere with other remote devices. Can be operated up to 150 feet away and 360° around the truck. Part # 514-0141

#### **Tower Hydraulic System**

The Tower System includes everything necessary for installation along with our self contained hydraulic power pack.

Part # 501-2312