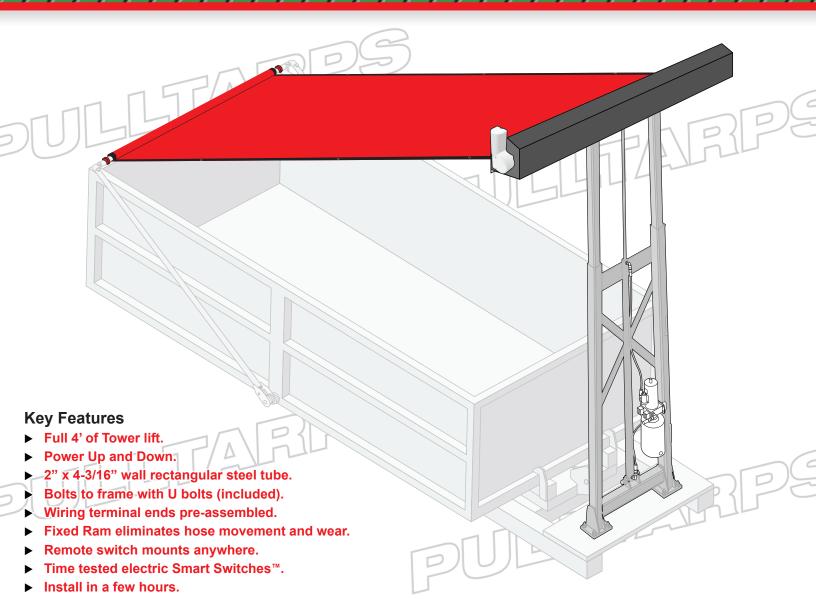

### **Telescoping Tower System**

You can't top our Telescoping Tower System designed specifically for the Waste Industry. The Tower adjusts from 72" lowered, to 120" when fully extended.

#### **Features and Benefits**

- Full 4 feet of Tower lift.
- Power up and down.
- 2" x 4 3/16" wall rectangular steel tube.
- Bolts to frame with U bolts (included).
- Wiring terminal ends pre-assembled.
- Fixed Ram eleminates hose movement and wear.
- Remote switch mounts anywhere.
- Time tested electric Smart Switches™.
- Installs in a few hours.