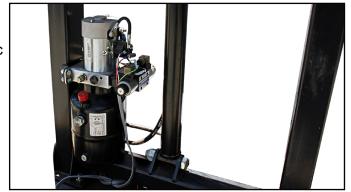

#### **Tower Hydraulic System**

The Tower System includes everything necessary for installation along with our self contained hydraulic power pack.

Part # 501-2312