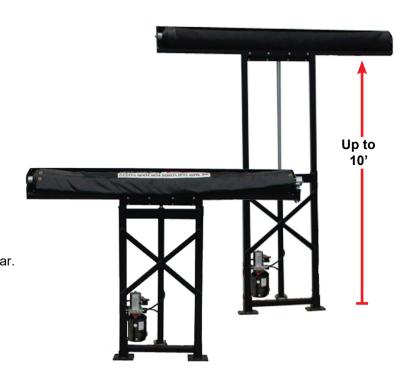

#### **Tower System Operation**

You can raise the Tower System from the lowered position (A) up to 10' (B). Once the tarp is extended (C), you can lower the Tower to fully secure the load (D).