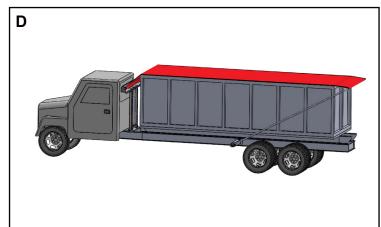

### HOW IT WORKS

#### **Tower System Operation**

You can raise the Tower System from the lowered position (A) up to 10' (B). Once the tarp is extended (C), you can lower the Tower to fully secure the load (D).