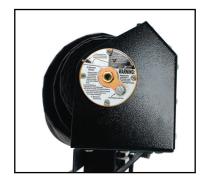

#### **Semi-Automatic Tower System**

The Tower System is also available with the ultra reliable semi-automatic Pulltarp System. With the Tower fully raised, the tarp is pulled out to cover the load and secured to the back of the bin. The Tower is then lowered pulling the tarp down over the front of the bin. The heavy duty 12 gauge steel Wind Guard Housing comes complete with our external spring adjustment and has a lifetime guarantee\* on the roller spring.

Easy Ratchet **Spring Tension** Adjustment.

Pulltarps® Tower Systems Pulltarps® Tower Systems