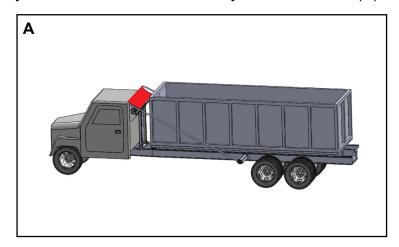

### HOW IT WORKS

#### **Tower System Operation**

You can raise the Tower System from the lowered position (A) up to 10' (B). Once the tarp is extended (C), you can lower the Tower to fully secure the load (D).