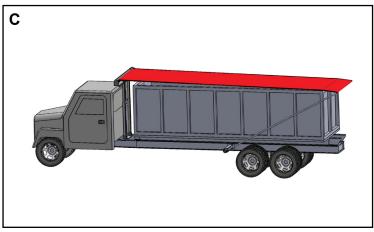

### HOW IT WORKS

#### **Tower System Operation**

You can raise the Tower System from the lowered position (A) up to 10' (B). Once the tarp is extended (C), you can lower the Tower to fully secure the load (D).