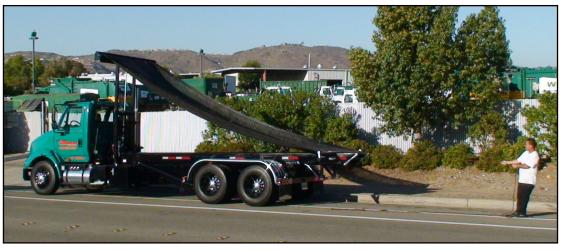

### **Telescoping Tower System**

You can't top our Telescoping Tower System designed specifically for the Waste Industry. The Tower adjusts from 72" lowered, to 120" when fully extended.

#### **Tower System Operation**

You can raise the Tower System from the lowered position (A) up to 10' (B). Once the tarp is extended (C), you can lower the Tower to fully secure the load (D).