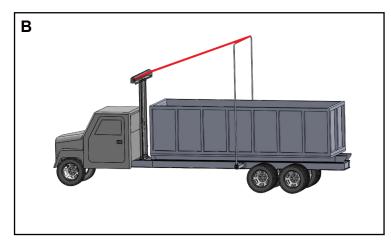

### HOW IT WORKS

#### **Tower System Operation**

You can raise the Tower System from the lowered position (A) up to 10' (B). Once the tarp is extended (C), you can lower the Tower to fully secure the load (D).