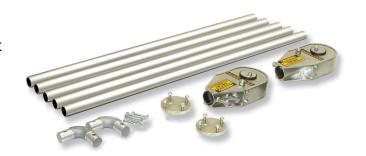

### **Telescoping Tower System**

You can't top our Telescoping Tower System designed specifically for the Waste Industry. The Tower adjusts from 72" lowered, to 120" when fully extended.

#### **Features and Benefits**

- Full 4 feet of Tower lift.
- Power up and down.
- 2" x 4 3/16" wall rectangular steel tube.
- Bolts to frame with U bolts (included).
- Wiring terminal ends pre-assembled.
- Fixed Ram eleminates hose movement and wear.
- Remote switch mounts anywhere.
- Time tested electric Smart Switches™.
- Installs in a few hours.

#### **Tower Hydraulic System**

The Tower System includes everything necessary for installation along with our self contained hydraulic power pack.

Part # 501-2312