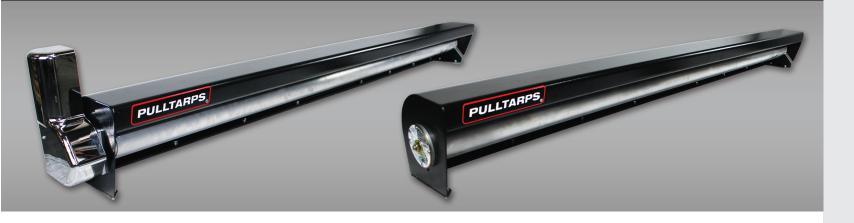

## **Pulltarps<sup>®</sup> SuperShield<sup>™</sup> Series** SuperShield<sup>™</sup> 9500E & 9500M Systems

Able to cover truck up to 30'.

Easy to install

SuperShield<sup>™</sup> 9500E System

The reliable 1.3 HP Pulltarps® Electric Motor can be operated by an in-cab switch or an external switch.

### SuperShield<sup>™</sup> 9500M System

The external ratcheting spring adjustment allows for easy spring tensioning in the field.

### **Automatic System**

This is the strongest, most durable Automatic System available in the industry and can hold up to 34' of tarp.

The fully welded 12 gauge steel construction offers the best protection from falling debris.

### **Semi-Automatic System**

Designed to hold up to 34' of tarp, this system is fully powder coated and is radiused for superior strength.

No hand cranking is required and the external ratcheting system allows for easy spring tensioning in the field.