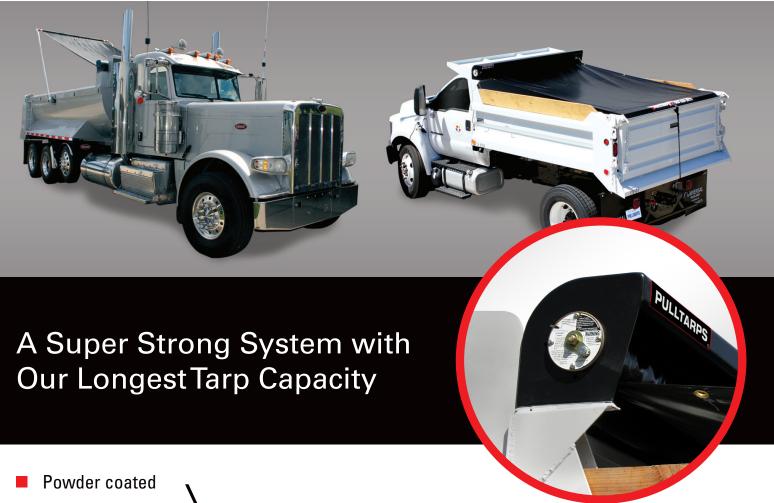

### **Semi-Automatic System**

Designed to hold up to 34' of tarp, this system is fully powder coated and is radiused for superior strength.

No hand cranking is required and the external ratcheting system allows for easy spring tensioning in the field.

Works great for hauling dirt, sand, aggregate and asphalt and is the most trusted system for dump trucks.

This system can be upgraded to manual or fully automatic arm systems and are fast and simple to use.

### SuperShield 9500M (Semi-Automatic) System Designed for longer applications up to 30'.

- Powder coated finish and radiused for strength
- External ratcheting system allows for easy spring tensioning
- Is the most economical system for a dump truck
- Can be upgraded to a fully automatic system