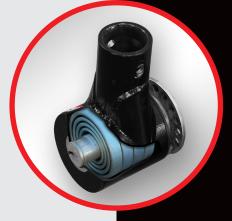

### **Automatic System**

This is the strongest, most durable Automatic System available in the industry and can hold up to 34' of tarp.

The fully welded 12 gauge steel construction offers the best protection from falling debris.

Telescoping arm sections allow for easy installation and adjustments.

The system can be ordered with the 12V Deluxe High Amperage Switch Kit and can be operated from inside the cab.

Powerful 1.3 HP Pulltarps® Electric Motor is backed by a 5 year prorated warranty.