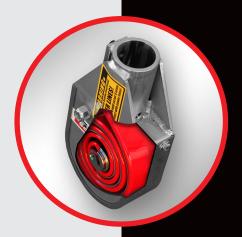

### **Semi-Automatic System**

Designed to hold up to 34' of tarp, this system is fully powder coated and is radiused for superior strength.

No hand cranking is required and the external ratcheting system allows for easy spring tensioning in the field.

Works great for hauling dirt, sand, aggregate and asphalt and is the most trusted system for dump trucks.

This system can be upgraded to manual or fully automatic arm systems and are fast and simple to use.