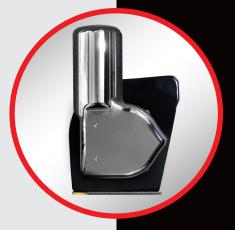

Telescoping arm sections allow for easy installation and adjustments.

The system can be ordered with the 12V Deluxe High Amperage Switch Kit and can be operated from inside the cab.

Powerful 1.3 HP Pulltarps® Electric Motor is backed by a 5 year prorated warranty.

### SuperShield 9500E (Automatic) System

- Designed for longer applications up to 30'.
- · Powder coated finish and radiused for strength
- Telescoping arms for easy installation and adjustment
- 12V Deluxe High Amperage Switch Kit
- 1.3 HP Pulltarps® Electric Motor