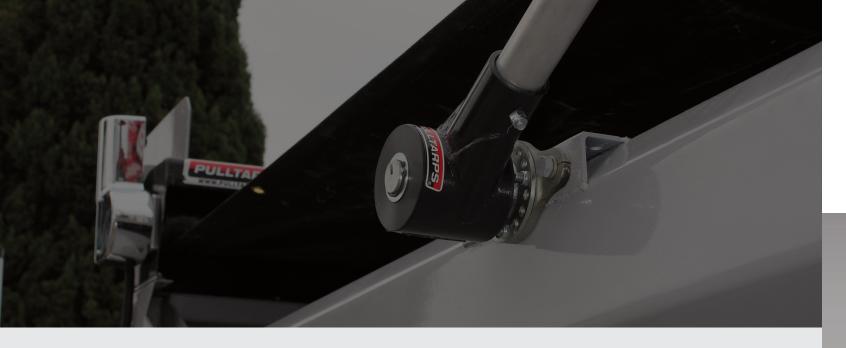

## **Pulltarps<sup>®</sup> SuperShield<sup>™</sup> Series** SuperShield<sup>™</sup> 9500E & 9500M Systems

Able to cover truck up to 30'.

Easy to install

SuperShield<sup>™</sup> 9500E System

The reliable 1.3 HP Pulltarps® Electric Motor can be operated by an in-cab switch or an external switch.

### SuperShield<sup>™</sup> 9500M System

The external ratcheting spring adjustment allows for easy spring tensioning in the field.

Telescoping arm sections allow for easy installation and adjustments.

The system can be ordered with the 12V Deluxe High Amperage Switch Kit and can be operated from inside the cab.

Powerful 1.3 HP Pulltarps® Electric Motor is backed by a 5 year prorated warranty.

### **Semi-Automatic System**

Designed to hold up to 34' of tarp, this system is fully powder coated and is radiused for superior strength.

No hand cranking is required and the external ratcheting system allows for easy spring tensioning in the field.