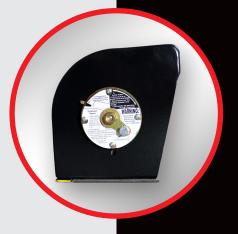

### SuperShield<sup>™</sup> 9500M System

The external ratcheting spring adjustment allows for easy spring tensioning in the field.

### **Semi-Automatic System**

Designed to hold up to 34' of tarp, this system is fully powder coated and is radiused for superior strength.

No hand cranking is required and the external ratcheting system allows for easy spring tensioning in the field.

### SuperShield 9500M (Semi-Automatic) System Designed for longer applications up to 30'.

- Powder coated finish and radiused for strength
- External ratcheting system allows for easy spring tensioning
- Is the most economical system for a dump truck
- Can be upgraded to a fully automatic system