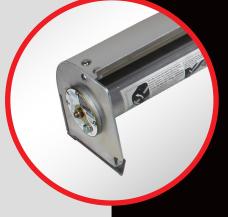

# **Pulltarps<sup>®</sup> Aluminator<sup>™</sup> Series**

Aluminator<sup>™</sup> 8500 & 7000 Systems

Able to cover trucks up to 23'.

Easy to install

### Aluminator<sup>™</sup> 8500 Systems

This system holds more tarp than the smaller Aluminator 7000 and is much lighter than the Steel Protector + .

**PULLTARPS** 

A Safe Fleet Brand

inatorSeries-2PG-20220815