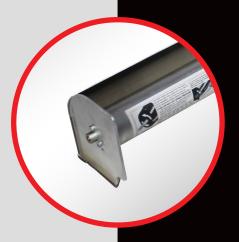

# **Pulltarps<sup>®</sup> Aluminator<sup>™</sup> Series**

Aluminator<sup>™</sup> 8500 & 7000 Systems

Able to cover trucks up to 23'.

Easy to install

### Aluminator<sup>™</sup> 8500 Systems

This system holds more tarp than the smaller Aluminator 7000 and is much lighter than the Steel Protector + .

**PULLTARPS** 

A Safe Fleet Brand

inatorSeries-2PG-20220815