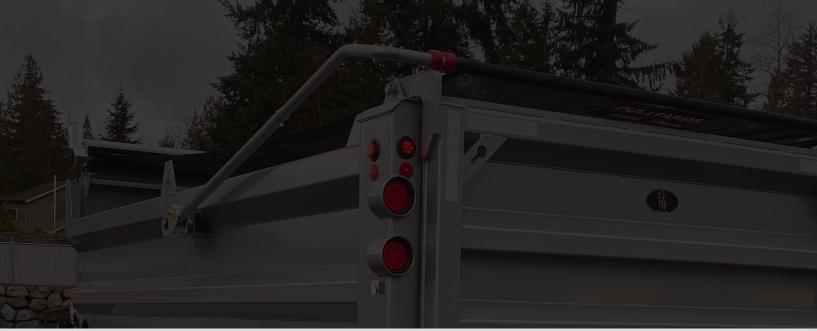

# **Pulltarps<sup>®</sup> Aluminator<sup>™</sup> Series**

Aluminator<sup>™</sup> 8500 & 7000 Systems

Able to cover trucks up to 23'.

Easy to install

### Aluminator<sup>™</sup> 8500 Systems

This system holds more tarp than the smaller Aluminator 7000 and is much lighter than the Steel Protector + .

**PULLTARPS** 

A Safe Fleet Brand

inatorSeries-2PG-20220815

### Aluminator<sup>™</sup> 7000 Systems

Designed for weight saving applications and the system is great for mounting inside the box.