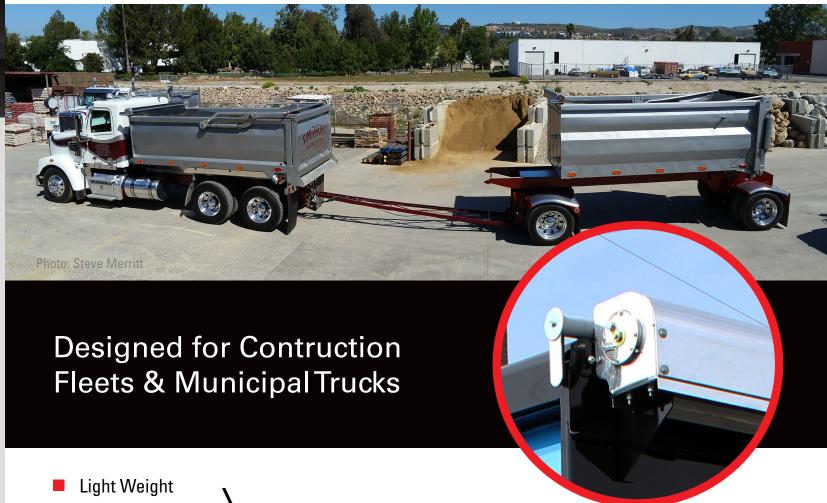

# **Pulltarps<sup>®</sup> Aluminator<sup>™</sup> Series**

Aluminator<sup>™</sup> 8500 & 7000 Systems

Able to cover trucks up to 23'.

Easy to install

### Aluminator<sup>™</sup> 8500 Systems

This system holds more tarp than the smaller Aluminator 7000 and is much lighter than the Steel Protector + .

**PULLTARPS** 

A Safe Fleet Brand

inatorSeries-2PG-20220815

### Aluminator<sup>™</sup> 7000 Systems

Designed for weight saving applications and the system is great for mounting inside the box.