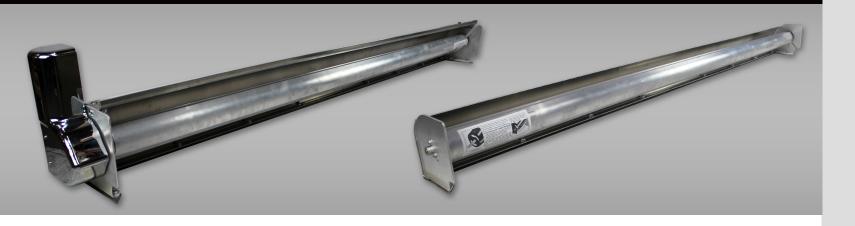

# **Pulltarps<sup>®</sup> Aluminator<sup>™</sup> Series**

Aluminator<sup>™</sup> 8500 & 7000 Systems

Able to cover trucks up to 23'.

Easy to install

### Aluminator<sup>™</sup> 8500 Systems

This system holds more tarp than the smaller Aluminator 7000 and is much lighter than the Steel Protector + .

**PULLTARPS** 

A Safe Fleet Brand

inatorSeries-2PG-20220815

### Aluminator<sup>™</sup> 7000 Systems

Designed for weight saving applications and the system is great for mounting inside the box.