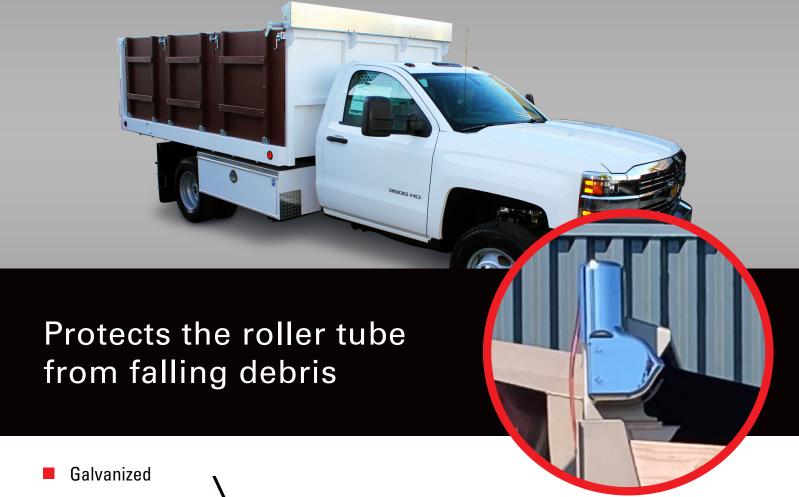

#### Steel Protector +™ Systems

Designed for longer applications with a large galvanized housing that protects your roller tube from falling debris.

#### Steel Protector™ Systems

The galvanized housing is designed for smaller applications that require some protection from falling debris.

### **Steel Protector System Advantages**

# Steel Protector +™ System Advantages