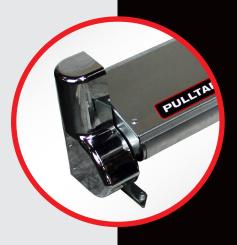

#### Steel Protector™ Systems

The galvanized housing is designed for smaller applications that require some protection from falling debris.

### **Semi-Automatic System**

The Steel Protector Semi-Automatic tarp system can hold up to 22' of tarp. This system is great for smaller dump truck bodies that require some protection from falling debris.