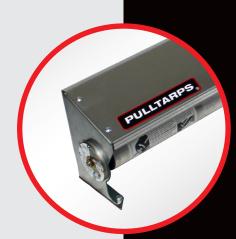

#### Steel Protector +™ Systems

Designed for longer applications with a large galvanized housing that protects your roller tube from falling debris.

### **Semi-Automatic System**

The Steel Protector+ Semi-Automatic tarp system can hold up to 26' of tarp and works with all types of dump trucks. The Semi-Automatic ratchet assembly allows for easy spring tension adjustment in the field.