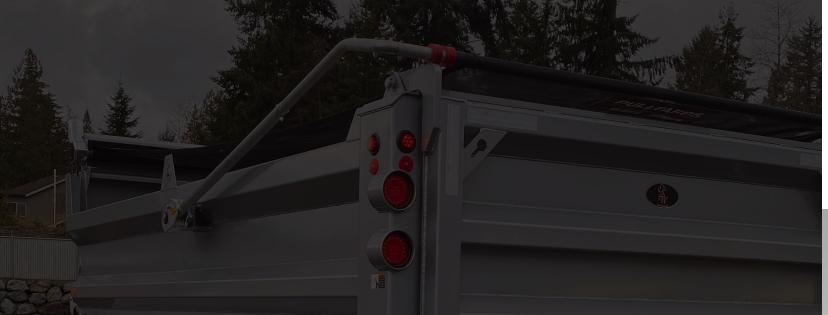

## **Pulltarps® Steel Protector™ Series**

Steel Protector <sup>™</sup> & Steel Protector +<sup>™</sup> Systems

Able to cover trucks up to 30'.

Superior strength

Easy to install

#### Steel Protector +™ Systems

Designed for longer applications with a large galvanized housing that protects your roller tube from falling debris.

#### Steel Protector™ Systems

The galvanized housing is designed for smaller applications that require some protection from falling debris.