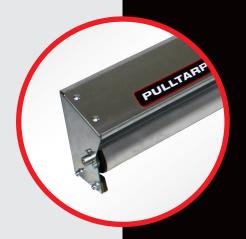

#### Steel Protector +™ Systems

Designed for longer applications with a large galvanized housing that protects your roller tube from falling debris.

### **Automatic System**

The Steel Protector + Automatic tarp system is designed for longer applications and can hold up to 34' of tarp. The large galvanized housing protects your roller tube from falling debris. The system uses the 1.3HP Electric Motor.