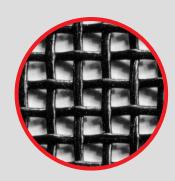

### **Pulltarps® Tarps are Simply The Best!**

11oz. HD Mesh

Open weave heavy duty mesh provides protection for hauling junk and landscaping debris.

18oz. Super HD Mesh

Double-weave is less permeable and ideal for hauling sand, gravel, and debris.