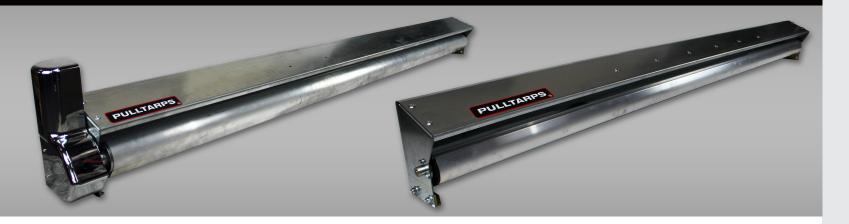

## **Pulltarps® Steel Protector™ Series**

Steel Protector <sup>™</sup> & Steel Protector +<sup>™</sup> Systems

Able to cover trucks up to 30'.

Superior strength

Easy to install

#### Steel Protector +™ Systems

Designed for longer applications with a large galvanized housing that protects your roller tube from falling debris.

#### Steel Protector™ Systems

The galvanized housing is designed for smaller applications that require some protection from falling debris.