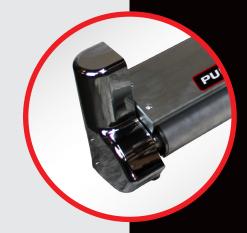

#### Steel Protector™ Systems

The galvanized housing is designed for smaller applications that require some protection from falling debris.

### **Automatic System**

The Steel Protector Automatic tarp system can hold up to 24' of tarp. The galvanized housing is designed for smaller applications that require some protection from falling debris. The system uses the 1.3HP Electric Motor.