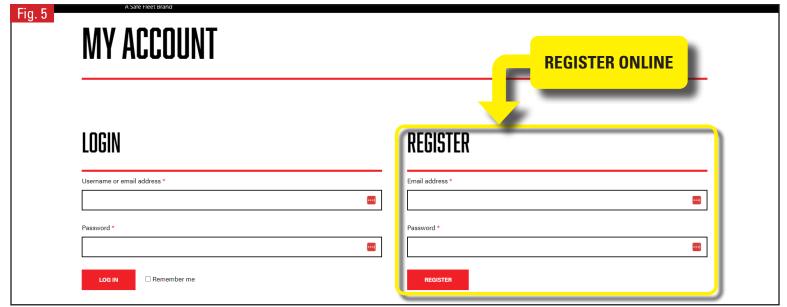

**Step 2:** If you're not a Reseller/Dealer, then you can create an online in a few minutes (Fig. 5). All you need to do is enter your email and create a password, then you're all set up.