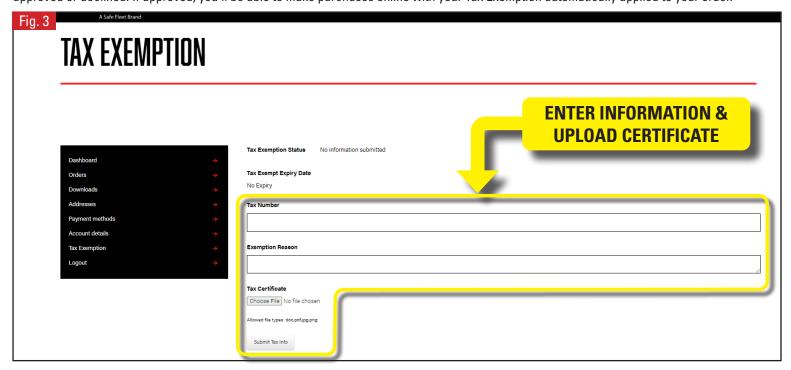

## **Submitting your Tax-Exemption information**

Step 2: From your MY ACCOUNT page, navigate to the TAX EXEMPTION link and click to go to Tax Exemption page (Fig. 2).

**Step 3:** Enter your Tax Number, Exemption Reason and then upload your Tax Certificate, then click **Submit Tax Info** (Fig. 3). **Note:** The approval process may take about 3-5 business days to complete. Once you've been processed, you'll receive and automatic notice if approved or declined. If approved, you'll be able to make purchases online with your Tax Exemption automatically applied to your order.