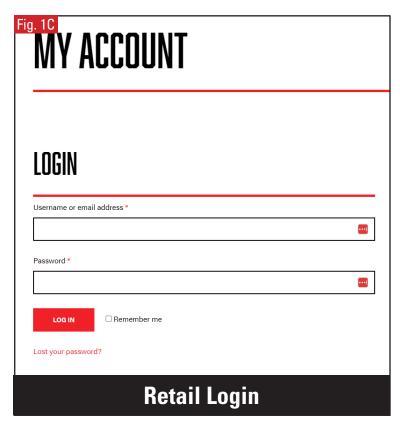

## **Submitting your Tax-Exemption information**

Step 1: To submit your Tax-Exempt documentation, you'll need to sign in to your Reseller or Retail USER ACCOUNT, (Fig. 1A, B & C).

| DEALER LOGIN/REGISTER                   |     |
|-----------------------------------------|-----|
| LOGIN                                   |     |
| Username or email address *             | ••• |
| Password *                              | ••• |
| Log IN Remember me  Lost your password? |     |
| Reseller/Dealer Login                   |     |