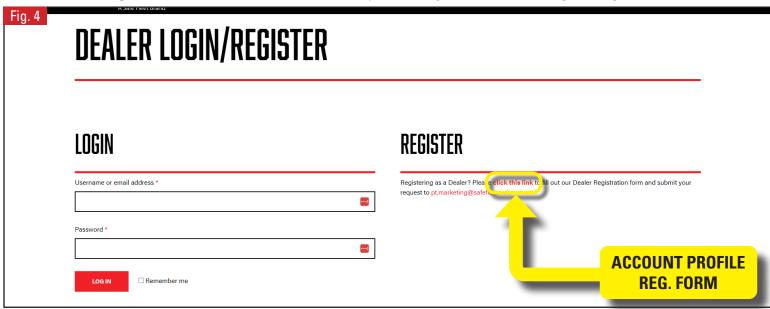

## **Creating a User Account**

Step 1: If you're a Reseller/Dealer and don't have an online account, you'll need to download and complete the Pulltarps Account Profile Registration form, then submit it to our team (pt.marketing@safefleet.net) to register (Fig. 4).