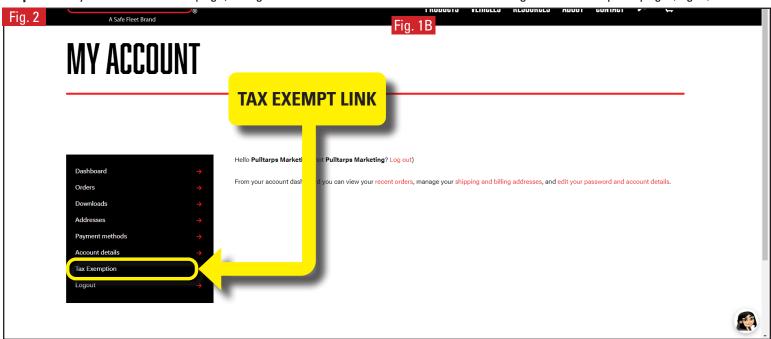

## **Submitting your Tax-Exemption information**

Step 2: From your MY ACCOUNT page, navigate to the TAX EXEMPTION link and click to go to Tax Exemption page (Fig. 2).

**Step 3:** Enter your Tax Number, Exemption Reason and then upload your Tax Certificate, then click **Submit Tax Info** (Fig. 3). **Note:** The approval process may take about 3-5 business days to complete. Once you've been processed, you'll receive and automatic notice if approved or declined. If approved, you'll be able to make purchases online with your Tax Exemption automatically applied to your order.