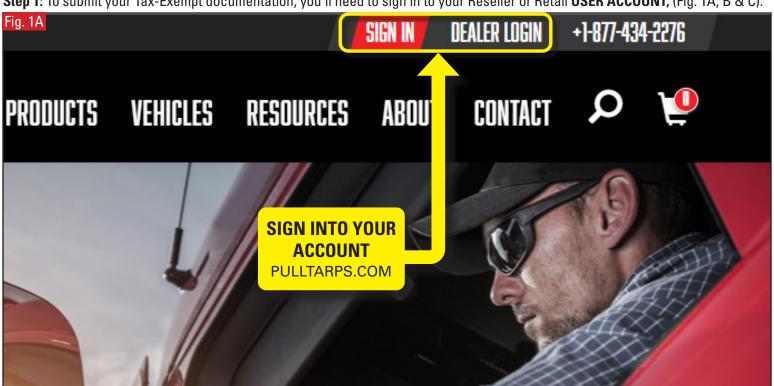

## **Submitting your Tax-Exemption information**

Step 1: To submit your Tax-Exempt documentation, you'll need to sign in to your Reseller or Retail USER ACCOUNT, (Fig. 1A, B & C).

| DEALER LOGIN/REGISTER                   |     |
|-----------------------------------------|-----|
| LOGIN                                   |     |
| Username or email address *             | ••• |
| Password *                              | ••• |
| Log IN Remember me  Lost your password? |     |
| Reseller/Dealer Login                   |     |